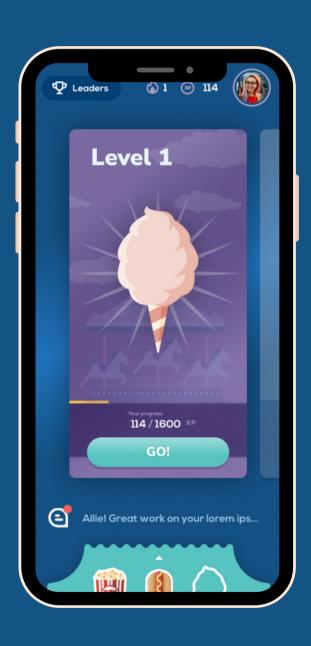

### For Youth/Students

A mobile app to access dynamic, daily SEL lessons & practices delivered directly to students' mobile devices