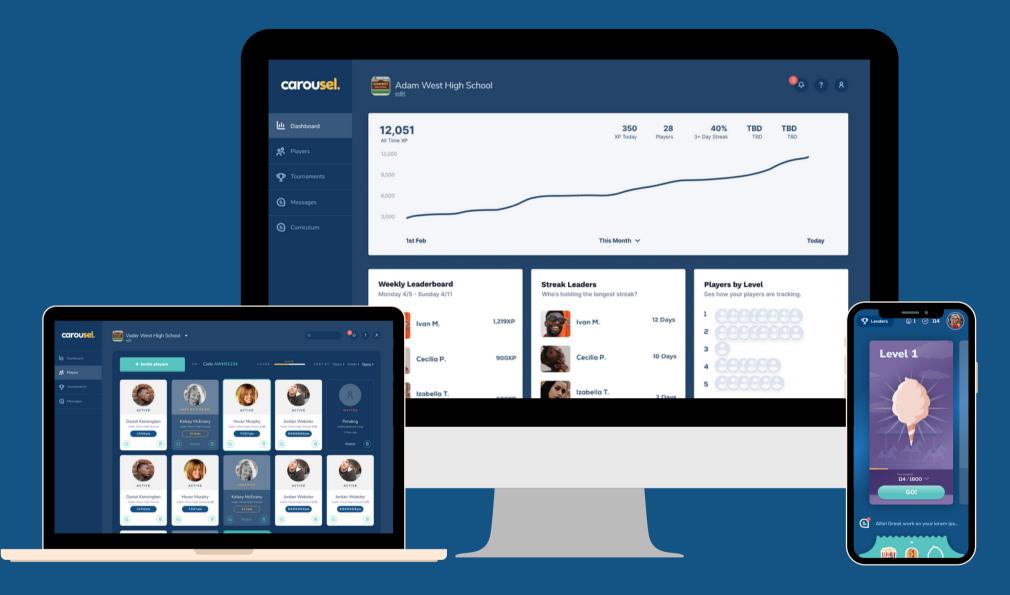

## OUR PLATFORM

#### **For Educators**

Web-based command center so teachers and counselors can easily manage & deploy SEL programs, track student activity, and see engagement in real-time

### For Youth/Students

A mobile app to access dynamic, daily SEL lessons & practices delivered directly to students' mobile devices