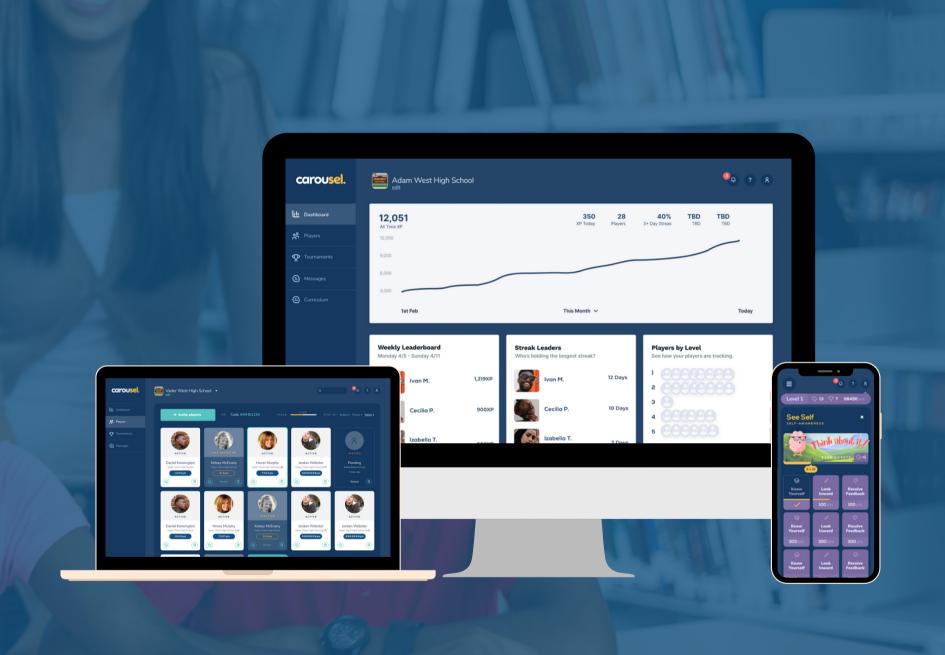

## OUR PLATFORM

#### **For Educators**

Web-based command center so teachers and counselors can easily manage & deploy SEL programs, track student activity, and see engagement in real-time

### For Youth/Students

A mobile app to access dynamic, daily SEL lessons & practices delivered directly to students' mobile devices