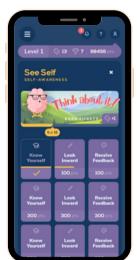

# CCITOUSE. is like Duolingo... but for SEL!

- √ For students/youth ages 13+
- ✓ Gamified mobile app filled with dynamic daily SEL lessons & activities
- Delivered to students' mobile devices
- √ Feels nothing like schoolwork
- Accessible anywhere, anytime

### For Youth/Students

A mobile app to access dynamic, daily SEL lessons & practices delivered directly to students' mobile devices