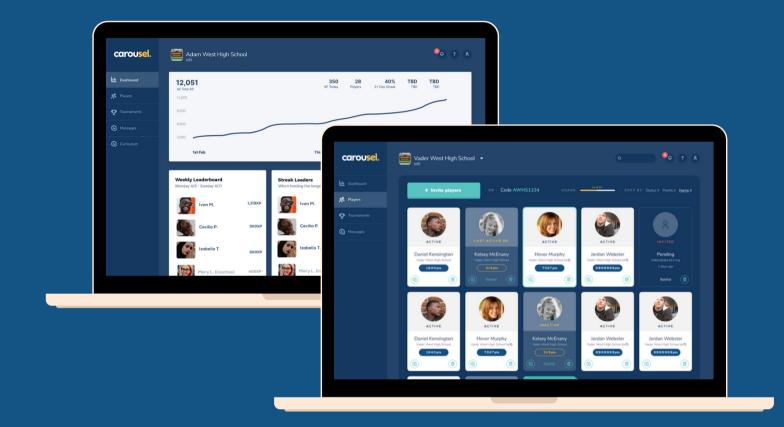

## OUR PLATFORM

#### **For Educators**

Web-based command center so teachers and counselors can easily manage & deploy SEL programs, track student activity, and see engagement in real-time

### For Youth/Students

A mobile app to access dynamic, daily SEL lessons & practices delivered directly to students' mobile devices