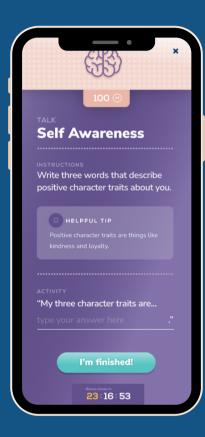

## SOCIAL-EMOTIONAL LEARNING

or "SEL" helps children (& adults) acquire & apply necessary life skills like...

### For Youth/Students

A mobile app to access dynamic, daily SEL lessons & practices delivered directly to students' mobile devices

#### Then we...

- Break it all down into bite-sized lessons & activities
- Focus on maximizing student engagement
- Package it all together in a beautifully designed web & mobile app platform