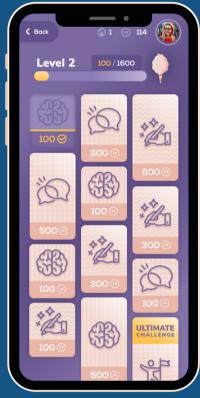

### For Youth/Students

A mobile app to access dynamic, daily SEL lessons & practices delivered directly to students' mobile devices

#### Then we...

- Break it all down into bite-sized lessons & activities
- Focus on maximizing student engagement
- Package it all together in a beautifully designed web & mobile app platform