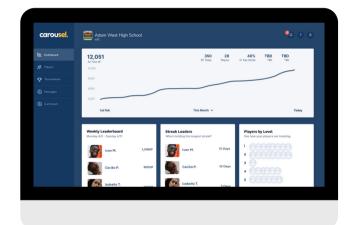

#### **For Educators**

Web-based command center so teachers and counselors can easily manage & deploy SEL programs, track student activity, and see engagement in real-time