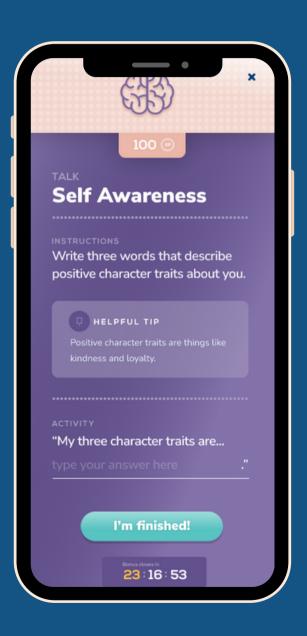

### For Youth/Students

A mobile app to access dynamic, daily SEL lessons & practices delivered directly to students' mobile devices