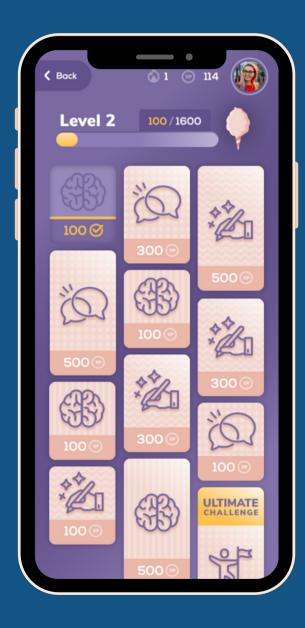

### For Youth/Students

A mobile app to access dynamic, daily SEL lessons & practices delivered directly to students' mobile devices